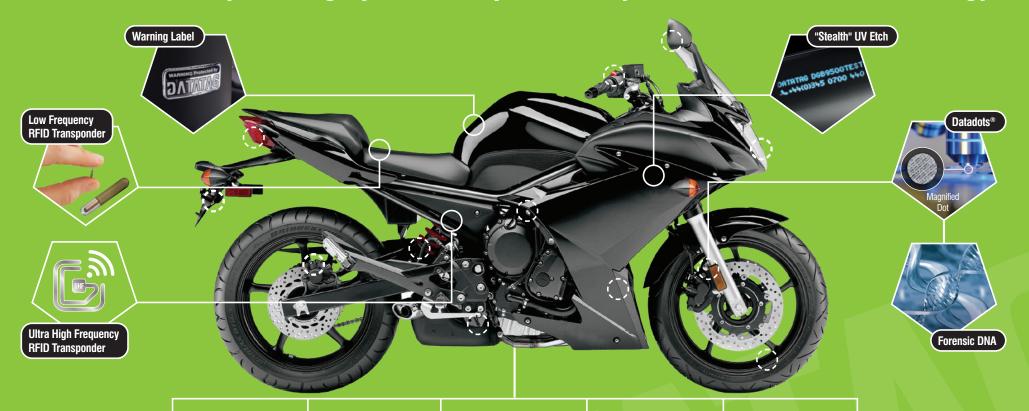

#### **LF RFID Transponder**

This transponder is roughly the size of a grain of rice. It contains a unique code number which is permanently programmed into its integrated circuit. The number cannot be altered or deleted.

#### **UHF RFID Transponder**

The flexible flat transponder contains a unique code, permanently programmed into its' integrated circuit, which cannot be altered or deleted and is impervious to either electronic or magnetic attack.

#### **Warning Label**

Forming a major part of the visible deterrent these indicate to potential criminals that Datatag genuinely protects your machine and there is a high risk of it being traced should they steal it.

#### "Stealth" UV Etch

Comprises a unique code – permanently etched into the panels and fairings. They do not deface or interfere with the appearance or aesthetics of the motorcycle because the etchings are visible under UV lighting.

#### Microscopic Datadots®

A superior microdot identification system developed for ease of use. The Datadots® can be applied to any surface, thus making it virtually impossible for the criminals to locate and remove them all.

#### **Unique Forensic DNA**

A unique chemical DNA solution. Each piece of equipment is protected with an invisible and unique DNA code. Criminals will have to be confident they have removed every molecule of Datatag DNA.